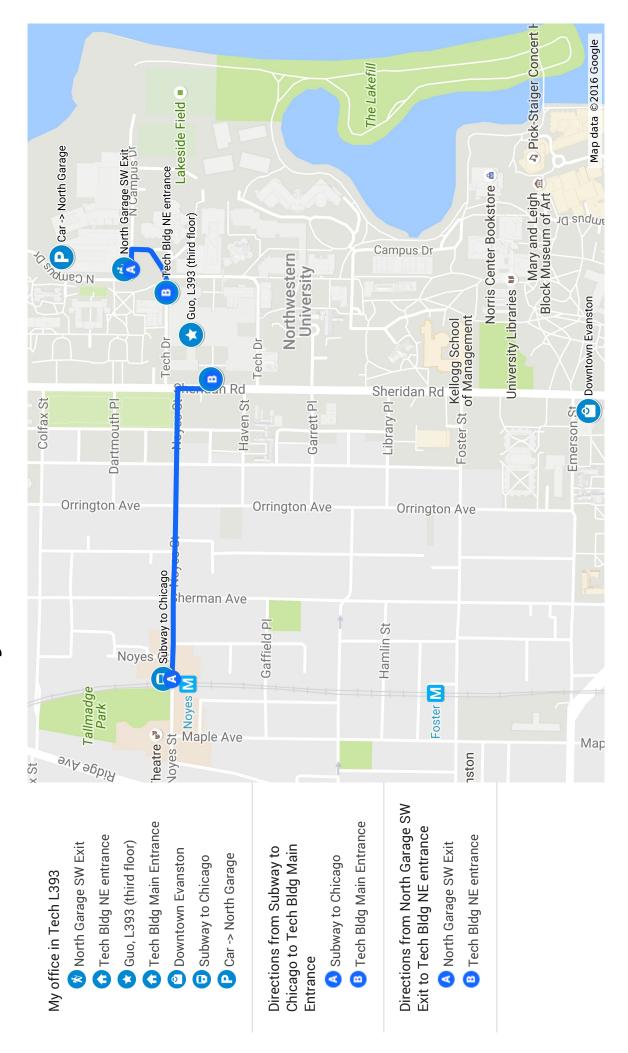

## Directions to Dongning Guo's Office Tech L393, 2145 Sheridan Rd, Evanston, IL 60208

Consult the attached maps.

### By taxi/rideshare

Use 2145 Sheridan Rd as the destination address. Take the main entrance on Sheridan, then turn left to take the first elevator or staircase to the 3rd floor. My office is in the L wing - not difficult to find.

### By car

Park at the North Garage (see map), \$8 per day. Exit from the southwest corner of North Garage, walk south west for about 100 meters to enter the Tech at its northeast corner entrance. Make to the third floor. My office is in the L wing - not difficult to find.

### By train from downtown

During rush hour, take the Purple Line to Noyes Street Station. In mid-day, take the Red Line to Howard, transfer to the Purple Line, and get off at Noyes Street Station. Walk east on Noyes for 2.5 blocks to reach Sheridan Rd. The Tech is the biggest building at the corner of Noyes and Sheridan. Take the main entrance on Sheridan, then turn left to take the first elevator or staircase to the 3rd floor. My office is in the L wing - not difficult to find.