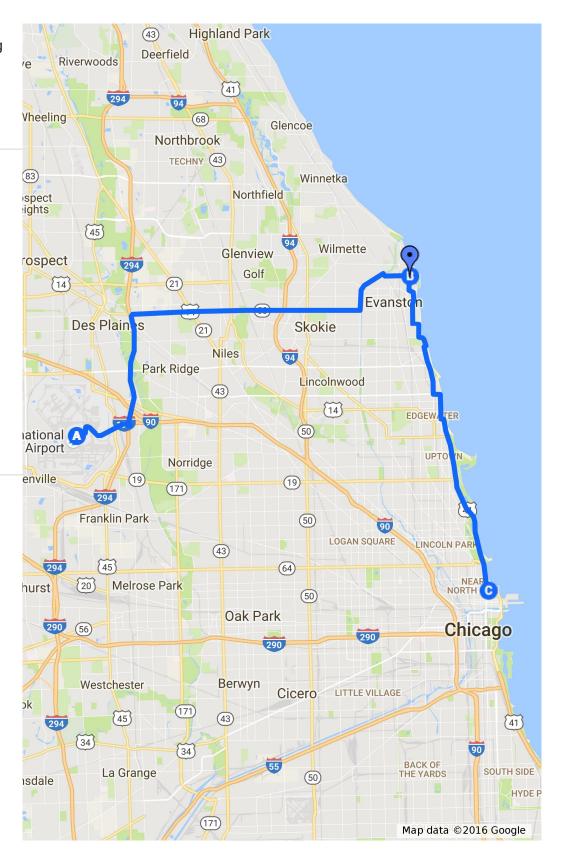

# **Evanston, IL**

O'Hare airport - my office building - downtown Chicago

The Tech Building, 2145 Sheridan Rd, Evanston, IL

Directions from O'Hare International Airport, Chicago, IL, United States to Water Tower Place, North Michigan Avenue, Chicago, IL, United States

O'Hare International Airport, Chicago, IL, United States

The Tech Building, 2145 Sheridan Rd, Evanston, IL

Water Tower Place, North Michigan Avenue, Chicago, IL, United States